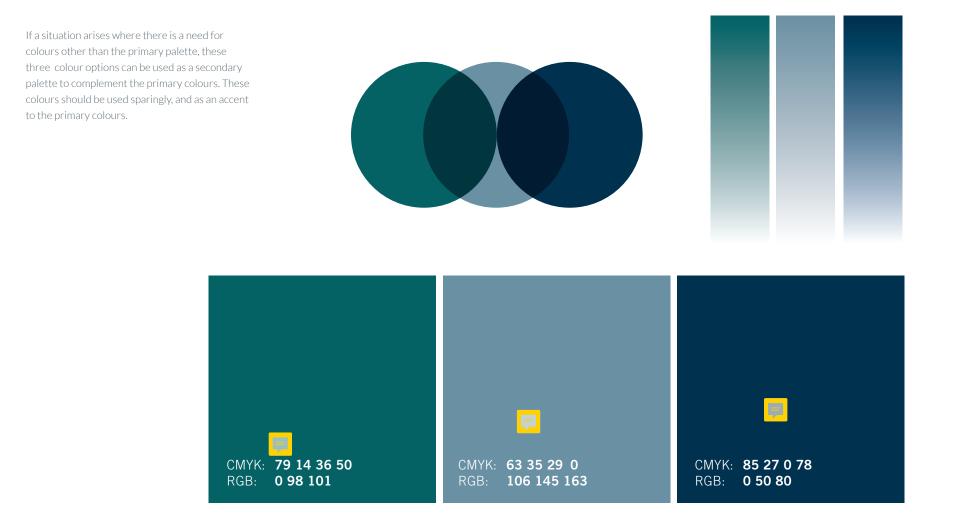

EN |                                      | NAVACORD SILVER |                                    |
|----------------|--------------------------------------|-----------------|------------------------------------|
| PANTONE        | 2300 C - COATED<br>2300 U - UNCOATED |                 | 431 C – COATED<br>431 U – UNCOATED |
| СҮМК           | 40, 0, 90, 0                         | СҮМК            | 66, 52, 44, 17                     |
| RGB            | 165, 206, 77                         | RGB             | 91, 103, 112                       |
| LAB            | 78, -29, 57                          | LAB             | 43, -4, -7                         |
| HEX            | #A5CE4D                              | HEX             | #5B6770                            |

## SECONDARY COLOURS