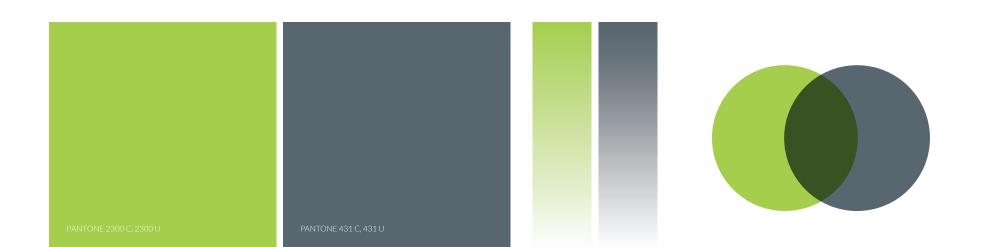

## COLOUR PALETTE

Corporate brand colours add life to a brand's visual elements and enhance its uniqueness. Always use the colour palette shown here when creating any printed or online applications for Navacord's brand. Navacord's corporate colours are Pantone 2300 C / U and Pantone 431 C / U.

## COLOUR BREAKDOWNS

| NAVACORD GREEN |                                      | NAVACORD SILVER |                                    |
|----------------|--------------------------------------|-----------------|------------------------------------|
| PANTONE        | 2300 C - COATED<br>2300 U - UNCOATED |                 | 431 C – COATED<br>431 U – UNCOATED |
| СҮМК           | 40, 0, 90, 0                         | СҮМК            | 66, 52, 44, 17                     |
| RGB            | 165, 206, 77                         | RGB             | 91, 103, 112                       |
| LAB            | 78, -29, 57                          | LAB             | 43, -4, -7                         |
| HEX            | #A5CE4D                              | HEX             | #5B6770                            |